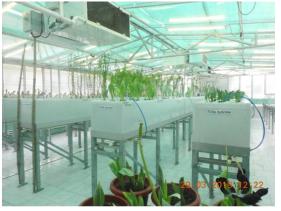

## List of students undertaking project work/field work/internship

Programme Name: B.Sc. (H) Biomedical Science

| Year            | 2017-2018 | 2018-2019 | 2019-2020 | 2020-2021 | 2021-2022 |
|-----------------|-----------|-----------|-----------|-----------|-----------|
| Paper Code      | 258       | 258       | 554       | 554       | 554       |
| No. of Students | 36        | 36        | 52        | 40        | 47        |