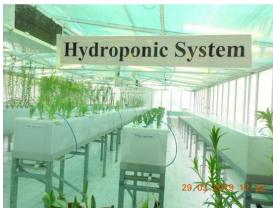

## List of students undertaking project work/field work/internship

Programme Name: B.Sc. (H) Biomedical Science

| Year            | 2017-2018 | 2018-2019 | 2019-2020 | 2020-2021 | 2021-2022 |
|-----------------|-----------|-----------|-----------|-----------|-----------|
| Paper Code      | 258       | 258       | 554       | 554       | 554       |
| No. of Students | 36        | 36        | 52        | 40        | 47        |