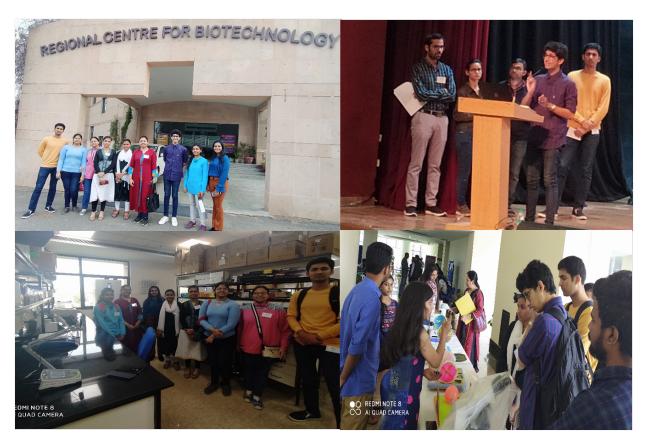

# 1.3.2 Percentage of students undertaking project work/field work/ internships (Data for the latest completed academic year)

#### 1.3 CURRICULUM ENRICHMENT

1.3.2 Percentage of students undertaking project work/field work/internship

| S. No. | Programme Name                                | Programme Code | Pg. No. |
|--------|-----------------------------------------------|----------------|---------|
| 1      | B.Sc (H) Biomedical Science                   |                |         |
|        | • 2017-2018                                   | 258            |         |
|        | • 2018-2019                                   | 258            | 2-9     |
|        | • 2019-2020                                   | 554            |         |
|        | • 2020-2021                                   | 554            |         |
|        | • 2021-2022                                   | 554            |         |
| 2      | B.Sc. (H) Botany                              |                |         |
|        | • 2017-2018                                   | 216            |         |
|        | • 2018-2019                                   | 216            |         |
|        | • 2019-2020                                   | 556            | 10-27   |
|        | • 2020-2021                                   | 556            |         |
|        | • 2021-2022                                   | 556            |         |
| 3      | B.Sc. (H) Computer Science                    |                |         |
|        | • 2017-2018                                   | 570            |         |
|        | • 2018-2019                                   | 570            |         |
|        | • 2019-2020                                   | 570            | 28-38   |
|        | • 2020-2021                                   | 570            |         |
|        | • 2021-2022                                   | 570            |         |
| 4      | B.Sc. Physical Sciences with Computer Science |                |         |
| -      | • 2017-2018                                   | 582            |         |
|        | • 2018-2019                                   | 582            |         |
|        | • 2019-2020                                   | 582            | 39-47   |
|        | • 2020-2021                                   | 582            |         |
|        | • 2021-2022                                   | 582            |         |
| 5      | B.Sc. (H) Zoology                             |                |         |
| -      | • 2017-2018                                   | 569            |         |
|        | • 2018-2019                                   | 569            | 48-71   |
|        | • 2019-2020                                   | 569            |         |
|        | • 2020-2021                                   | 569            |         |
|        | • 2021-2022                                   | 569            |         |
| 6      | B.Sc. (II) Life Sciences                      |                |         |
| Ü      | • 2019-2020                                   | 583            | 72-91   |
|        | • 2020-2021                                   | 583            |         |
|        | • 2021-2022                                   | 583            |         |