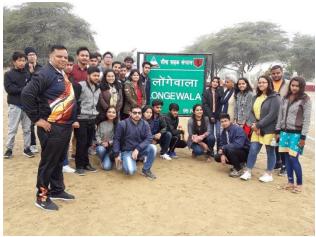

# 1.3.2 Percentage of students undertaking project work/field work/ internships (Data for the latest completed academic year)

#### 1.3 CURRICULUM ENRICHMENT

1.3.2 Percentage of students undertaking project work/field work/internship

| S. No. | Programme Name                                | Programme Code | Pg. No. |
|--------|-----------------------------------------------|----------------|---------|
| 1      | B.Sc (H) Biomedical Science                   |                |         |
|        | • 2017-2018                                   | 258            |         |
|        | • 2018-2019                                   | 258            | 2-9     |
|        | • 2019-2020                                   | 554            |         |
|        | • 2020-2021                                   | 554            |         |
|        | • 2021-2022                                   | 554            |         |
| 2      | B.Sc. (H) Botany                              |                |         |
|        | • 2017-2018                                   | 216            |         |
|        | • 2018-2019                                   | 216            |         |
|        | • 2019-2020                                   | 556            | 10-27   |
|        | • 2020-2021                                   | 556            |         |
|        | • 2021-2022                                   | 556            |         |
| 3      | B.Sc. (H) Computer Science                    |                |         |
|        | • 2017-2018                                   | 570            |         |
|        | • 2018-2019                                   | 570            |         |
|        | • 2019-2020                                   | 570            | 28-38   |
|        | • 2020-2021                                   | 570            |         |
|        | • 2021-2022                                   | 570            |         |
| 4      | B.Sc. Physical Sciences with Computer Science |                |         |
| -      | • 2017-2018                                   | 582            |         |
|        | • 2018-2019                                   | 582            |         |
|        | • 2019-2020                                   | 582            | 39-47   |
|        | • 2020-2021                                   | 582            |         |
|        | • 2021-2022                                   | 582            |         |
| 5      | B.Sc. (H) Zoology                             |                |         |
| -      | • 2017-2018                                   | 569            |         |
|        | • 2018-2019                                   | 569            | 48-71   |
|        | • 2019-2020                                   | 569            |         |
|        | • 2020-2021                                   | 569            |         |
|        | • 2021-2022                                   | 569            |         |
| 6      | B.Sc. (II) Life Sciences                      |                |         |
| Ü      | • 2019-2020                                   | 583            | 72-91   |
|        | • 2020-2021                                   | 583            |         |
|        | • 2021-2022                                   | 583            |         |