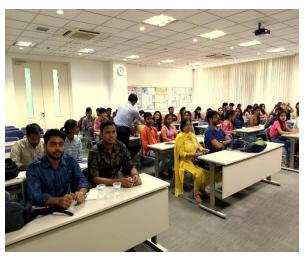

# 1.3.2 Percentage of students undertaking project work/field work/ internships (Data for the latest completed academic year)

#### 1.3 CURRICULUM ENRICHMENT

1.3.2 Percentage of students undertaking project work/field work/internship

| S. No. | Programme Name                                | Programme Code | Pg. No. |
|--------|-----------------------------------------------|----------------|---------|
| 1      | B.Sc (H) Biomedical Science                   |                |         |
|        | • 2017-2018                                   | 258            |         |
|        | • 2018-2019                                   | 258            | 2-9     |
|        | • 2019-2020                                   | 554            |         |
|        | • 2020-2021                                   | 554            |         |
|        | • 2021-2022                                   | 554            |         |
| 2      | B.Sc. (H) Botany                              |                |         |
|        | • 2017-2018                                   | 216            |         |
|        | • 2018-2019                                   | 216            |         |
|        | • 2019-2020                                   | 556            | 10-27   |
|        | • 2020-2021                                   | 556            |         |
|        | • 2021-2022                                   | 556            |         |
| 3      | B.Sc. (H) Computer Science                    |                |         |
|        | • 2017-2018                                   | 570            |         |
|        | • 2018-2019                                   | 570            |         |
|        | • 2019-2020                                   | 570            | 28-38   |
|        | • 2020-2021                                   | 570            |         |
|        | • 2021-2022                                   | 570            |         |
| 4      | B.Sc. Physical Sciences with Computer Science |                |         |
| -      | • 2017-2018                                   | 582            |         |
|        | • 2018-2019                                   | 582            |         |
|        | • 2019-2020                                   | 582            | 39-47   |
|        | • 2020-2021                                   | 582            |         |
|        | • 2021-2022                                   | 582            |         |
| 5      | B.Sc. (H) Zoology                             |                |         |
| -      | • 2017-2018                                   | 569            |         |
|        | • 2018-2019                                   | 569            | 48-71   |
|        | • 2019-2020                                   | 569            |         |
|        | • 2020-2021                                   | 569            |         |
|        | • 2021-2022                                   | 569            |         |
| 6      | B.Sc. (II) Life Sciences                      |                |         |
| Ü      | • 2019-2020                                   | 583            | 72-91   |
|        | • 2020-2021                                   | 583            |         |
|        | • 2021-2022                                   | 583            |         |