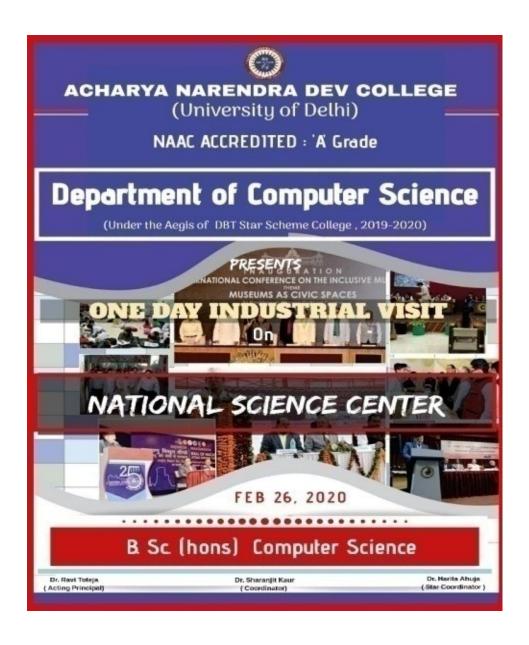

# 1.3.2 Percentage of students undertaking project work/field work/ internships (Data for the latest completed academic year)